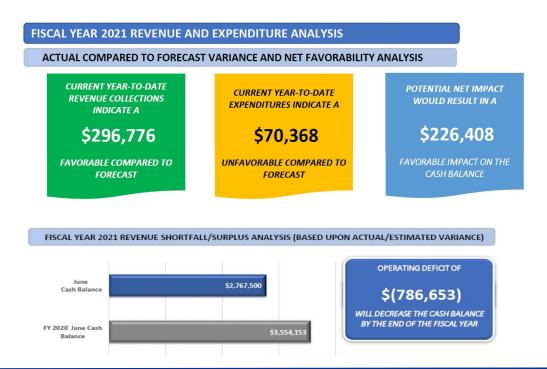

## **Monthly Financials**

October 21, 2020



## As of September 2020 Monthly Financials





## **Current Investments**

| Bank/Agency                               | Investment<br>Instrument | Amount       | Purchase<br>Date | Maturity<br>Date |
|-------------------------------------------|--------------------------|--------------|------------------|------------------|
| Valley Central (Hall Scholarship)         | C.D.                     | 80,604.49    | 2/28/2019        | 2/28/2020        |
| Valley Central                            | C.D.                     | 61,732.23    | 12/30/2019       | 12/30/2020       |
| Valley Central                            | C.D.                     | 81,399.00    | 7/29/2020        | 7/29/2021        |
| Ally Bank                                 | C.D.                     | 250,000.00   | 12/13/2018       | 12/14/2020       |
| Morgan Sta